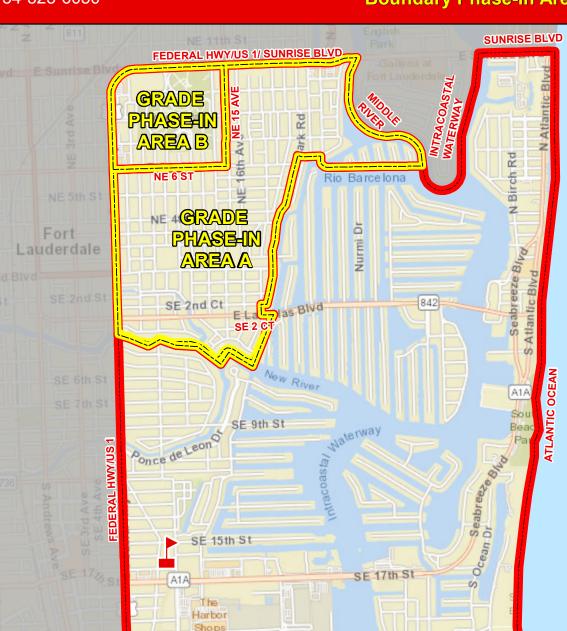

## **HARBORDALE ELEMENTARY SCHOOL**

900 SE 15 STREET FORT LAUDERDALE, FLORIDA 33316 754-323-6050

**Boundary Phase-In Area** 

**Grade Phase-In Area A:** In 2018/19, kindergarten through third grade are assigned to Harbordale Elementary School, fourth and fifth grade are assigned to Walker Elementary School.

**Grade Phase-In Area B:** In 2018/19, kindergarten through third grade are assigned to Harbordale Elementary School, fourth and fifth grade are assigned to North Side Elementary School.

Service Layer Credits: Sources: Esri, HERE, DeLorme, USGS, Intermap, INCREMENT P, NRCan, Esri Japan, METI, Esri China (Hong Kong), Esri Korea, Esri (Thailand), MapmyIndia, NGCC, © OpenStreetMap contributors, and the GIS User Community